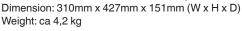

#### **INSTALLATION**

Mechanical installation FMS-A attaches directly to the wall with four screws, c/c 230 mm x 280 mm (W X H)