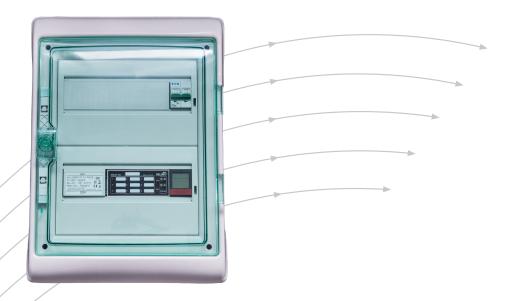

#### **E**FUNCTION

FMS-a has input for nine fire dampers. It communicates with the dampers via a BKN230-24, transformer and communication device, as is mounted on each fire damper. There are quick connections on the damper motor for connecting to BKN230-24. Between FMS-A and the BKN230-24 a twin conductor is used for the communication. See wiring diagram, figure 1.

#### \*\* DESIGN

FMS-A consists of a protection class II cabinet and IP54 protection wich contains trafo 230/24, 30 VA, circuit breaker, 10 A, Belimo BKS24-9A, timer type Müller SC 28.11 pro and terminal blocks for connection.

|  | Technical data          |                                                                       |
|--|-------------------------|-----------------------------------------------------------------------|
|  | Power supply            | AC 230 V, 50/60 Hz                                                    |
|  | Connection              | Terminalblocks, max 250 VAC.<br>Cable diameter 0,52,5 mm <sup>2</sup> |
|  | Communication to damper | Twin conductor, wire lenght up to 600 m @ 0,75mm <sup>2</sup>         |