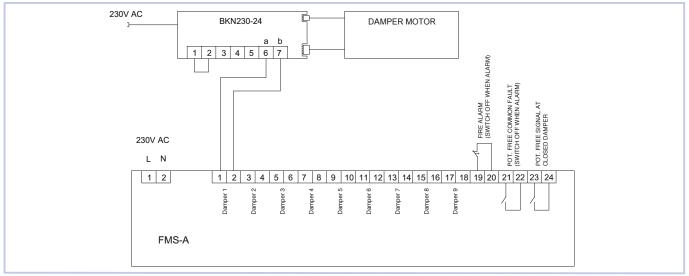

#### **E**FUNCTION

FMS-a has input for nine fire dampers. It communicates with the dampers via a BKN230-24, transformer and communication device, as is mounted on each fire damper. There are quick connections on the damper motor for connecting to BKN230-24. Between FMS-A and the BKN230-24 a twin conductor is used for the communication. See wiring diagram, figure 1.

#### ENVIRONMENT

Enquiries regarding product declaration can be directed to our sales team, or information can be found at our website:www.trox.no

Figure 1, electrical installation

**TRO**<sup>®</sup>теснык E Auranor